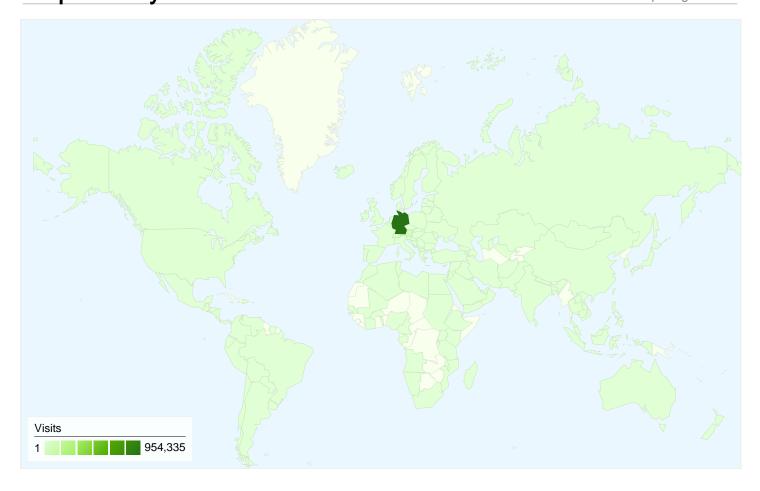

# 1,083,473 visits came from 149 countries/territories

| Visits<br>1,083,473<br>% of Site Total:<br>100.00% | Pages/Visit 4.11 Site Avg: 4.11 (> 0.00%) | <b>00:04:37</b> Site Avg: <b>51.65%</b> Site Avg: |             |                   | <b>56.53</b> Site Avg: <b>56.53</b> % | 3%          |  |
|----------------------------------------------------|-------------------------------------------|---------------------------------------------------|-------------|-------------------|---------------------------------------|-------------|--|
| Country/Territory                                  |                                           | Visits                                            | Pages/Visit | Avg. Time on Site | % New Visits                          | Bounce Rate |  |
| Germany                                            |                                           | 954,335                                           | 4.15        | 00:04:39          | 51.16%                                | 56.15%      |  |
| Austria                                            |                                           | 62,112                                            | 4.53        | 00:05:00          | 47.89%                                | 54.99%      |  |
| Switzerland                                        |                                           | 34,858                                            | 3.21        | 00:03:20          | 60.66%                                | 61.78%      |  |
| United States                                      |                                           | 4,410                                             | 2.67        | 00:09:12          | 78.59%                                | 74.85%      |  |
| Netherlands                                        |                                           | 3,611                                             | 3.07        | 00:03:25          | 63.92%                                | 64.03%      |  |
| United Kingdom                                     |                                           | 2,959                                             | 4.02        | 00:03:53          | 58.97%                                | 59.07%      |  |
| France                                             |                                           | 2,382                                             | 3.79        | 00:04:08          | 50.71%                                | 57.18%      |  |
| Luxembourg                                         |                                           | 2,181                                             | 3.32        | 00:04:08          | 49.24%                                | 60.75%      |  |
| (not set)                                          |                                           | 1,976                                             | 4.33        | 00:04:34          | 42.51%                                | 50.25%      |  |