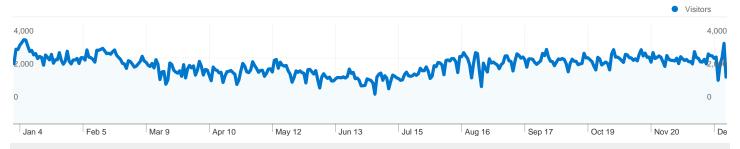

# Visitors Overview Visitors 4,000 2,000 Jan 4 Feb 5 Mar 9 Apr 10 May 12 Jun 13 Jul 15 Aug 16 Sep 17 Oct 19 Nov 20 E Visitors 573,784

| Content Overview    |           |             |  |  |  |
|---------------------|-----------|-------------|--|--|--|
| Pages               | Pageviews | % Pageviews |  |  |  |
| /                   | 371,784   | 8.34%       |  |  |  |
| /index.php          | 110,969   | 2.49%       |  |  |  |
| /viewforum.php?f=10 | 61,135    | 1.37%       |  |  |  |
| /viewforum.php?f=33 | 47,657    | 1.07%       |  |  |  |
| /viewforum.php?f=9  | 46,895    | 1.05%       |  |  |  |