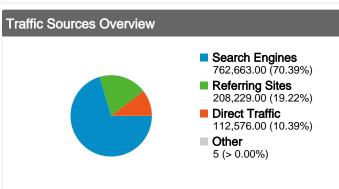

Comparing to: Site



### Site Usage



# Visitors Overview Visitors 4,000 2,000 Jan 4 Feb 5 Mar 9 Apr 10 May 12 Jun 13 Jul 15 Aug 16 Sep 17 Oct 19 Nov 20 E Visitors 573,784





| Content Overview    |           |             |  |  |  |
|---------------------|-----------|-------------|--|--|--|
| Pages               | Pageviews | % Pageviews |  |  |  |
| /                   | 371,784   | 8.34%       |  |  |  |
| /index.php          | 110,969   | 2.49%       |  |  |  |
| /viewforum.php?f=10 | 61,135    | 1.37%       |  |  |  |
| /viewforum.php?f=33 | 47,657    | 1.07%       |  |  |  |
| /viewforum.php?f=9  | 46,895    | 1.05%       |  |  |  |

Comparing to: Site



### 573,780 people visited this site

1,083,463 Visits

573,780 Absolute Unique Visitors

4,456,166 Pageviews

4.11 Average Pageviews

00:04:37 Time on Site

**56.53%** Bounce Rate

51.57% New Visits

## **Technical Profile**

| Visits  | % visits                               | Connection Speed