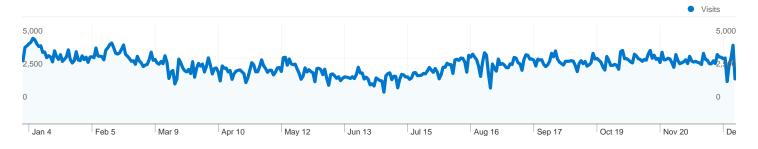

# Visitors Overview Visitors 4,000 2,000 Jan 4 Feb 5 Mar 9 Apr 10 May 12 Jun 13 Jul 15 Aug 16 Sep 17 Oct 19 Nov 20 E Visitors 573,784

| Content Overview    |           |             |  |  |  |
|---------------------|-----------|-------------|--|--|--|
| Pages               | Pageviews | % Pageviews |  |  |  |
| /                   | 371,784   | 8.34%       |  |  |  |
| /index.php          | 110,969   | 2.49%       |  |  |  |
| /viewforum.php?f=10 | 61,135    | 1.37%       |  |  |  |
| /viewforum.php?f=33 | 47,657    | 1.07%       |  |  |  |
| /viewforum.php?f=9  | 46,895    | 1.05%       |  |  |  |