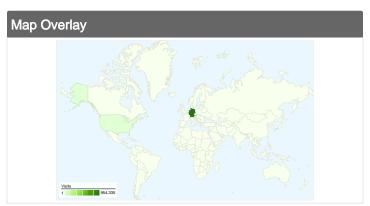

# 1,083,473 visits came from 149 countries/territories

| Visits<br>1,083,473<br>% of Site Total:<br>100.00% | Pages/Visit 4.11 Site Avg: 4.11 (> 0.00%) | <b>00:04:37</b> Site Avg: <b>51.65%</b> Site Avg: |             |                   | <b>56.53</b> Site Avg: <b>56.53</b> % | 3%          |  |
|----------------------------------------------------|-------------------------------------------|---------------------------------------------------|-------------|-------------------|---------------------------------------|-------------|--|
| Country/Territory                                  |                                           | Visits                                            | Pages/Visit | Avg. Time on Site | % New Visits                          | Bounce Rate |  |
| Germany                                            |                                           | 954,335                                           | 4.15        | 00:04:39          | 51.16%                                | 56.15%      |  |
| Austria                                            |                                           | 62,112                                            | 4.53        | 00:05:00          | 47.89%                                | 54.99%      |  |
| Switzerland                                        |                                           | 34,858                                            | 3.21        | 00:03:20          | 60.66%                                | 61.78%      |  |
| United States                                      |                                           | 4,410                                             | 2.67        | 00:09:12          | 78.59%                                | 74.85%      |  |
| Netherlands                                        |                                           | 3,611                                             | 3.07        | 00:03:25          | 63.92%                                | 64.03%      |  |
| United Kingdom                                     |                                           | 2,959                                             | 4.02        | 00:03:53          | 58.97%                                | 59.07%      |  |
| France                                             |                                           | 2,382                                             | 3.79        | 00:04:08          | 50.71%                                | 57.18%      |  |
| Luxembourg                                         |                                           | 2,181                                             | 3.32        | 00:04:08          | 49.24%                                | 60.75%      |  |
| (not set)                                          |                                           | 1,976                                             | 4.33        | 00:04:34          | 42.51%                                | 50.25%      |  |