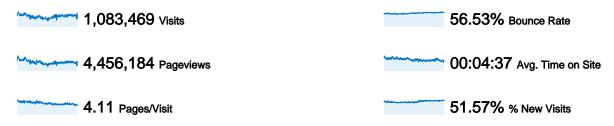

### 573,780 people visited this site

1,083,463 Visits

573,780 Absolute Unique Visitors

4,456,166 Pageviews

4.11 Average Pageviews

00:04:37 Time on Site

**56.53%** Bounce Rate

51.57% New Visits