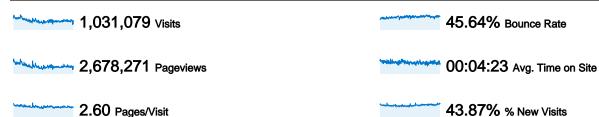

### 471,398 people visited this site

1,031,079 Visits

471,398 Absolute Unique Visitors

2,678,272 Pageviews

2.60 Average Pageviews

00:04:23 Time on Site

45.64% Bounce Rate

43.87% New Visits