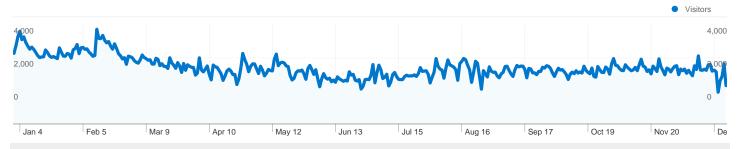

### Site Usage

### 471,398 people visited this site

1,031,079 Visits

471,398 Absolute Unique Visitors

2,678,272 Pageviews

2.60 Average Pageviews

00:04:23 Time on Site

45.64% Bounce Rate

43.87% New Visits