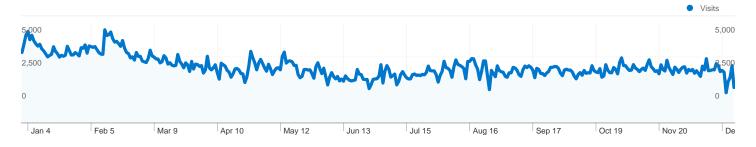

Comparing to: Site



### Site Usage







# Map Overlay Voits 1 050,209

| Content Overview              |           |             |  |  |  |  |
|-------------------------------|-----------|-------------|--|--|--|--|
| Pages                         | Pageviews | % Pageviews |  |  |  |  |
| 1                             | 721,279   | 26.93%      |  |  |  |  |
| /verwaltung/lightsout/        | 122,497   | 4.57%       |  |  |  |  |
| /2009/05/17/testbericht-acer- | 57,093    | 2.13%       |  |  |  |  |
| /2009/05/20/testbericht-acer- | 41,771    | 1.56%       |  |  |  |  |
| /hardware/                    | 28,651    | 1.07%       |  |  |  |  |

Comparing to: Site



### 471,398 people visited this site

1,031,079 Visits

471,398 Absolute Unique Visitors

2,678,272 Pageviews

2.60 Average Pageviews

00:04:23 Ti