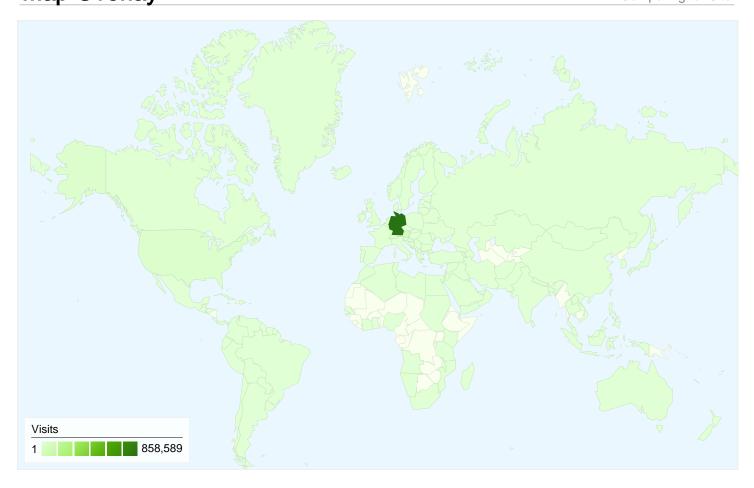

# Map Overlay Voits 1 050,209

| Content Overview              |           |             |  |  |  |  |
|-------------------------------|-----------|-------------|--|--|--|--|
| Pages                         | Pageviews | % Pageviews |  |  |  |  |
| 1                             | 721,279   | 26.93%      |  |  |  |  |
| /verwaltung/lightsout/        | 122,497   | 4.57%       |  |  |  |  |
| /2009/05/17/testbericht-acer- | 57,093    | 2.13%       |  |  |  |  |
| /2009/05/20/testbericht-acer- | 41,771    | 1.56%       |  |  |  |  |
| /hardware/                    | 28,651    | 1.07%       |  |  |  |  |

# 1,031,079 visits came from 151 countries/territories

| Site Usage                                         |                                                  |                         |                                                                                                   |                   |                        |                                                      |  |
|----------------------------------------------------|--------------------------------------------------|-------------------------|---------------------------------------------------------------------------------------------------|-------------------|------------------------|------------------------------------------------------|--|
| Visits<br>1,031,079<br>% of Site Total:<br>100.00% | Pages/Visit<br>2.60<br>Site Avg:<br>2.60 (0.00%) | <b>00:04:</b> Site Avg: | Avg. Time on Site 00:04:23 Site Avg: 00:04:23 (0.00%)  Wew Visits 43.87% Site Avg: 43.79% (0.19%) |                   | <b>45.64</b> Site Avg: | Bounce Rate<br>45.64%<br>Site Avg:<br>45.64% (0.00%) |  |
| Country/Territory                                  |                                                  | Visits                  | Pages/Visit                                                                                       | Avg. Time on Site | % New Visits           | Bounce Rate                                          |  |
| Germany                                            |                                                  | 858,589                 | 2.68                                                                                              | 00:04:32          | 42.29%                 | 45.43%                                               |  |
| Austria                                            |                                                  | 54,697                  | 2.67                                                                                              | 00:04:18          | 36.78%                 | 43.67%                                               |  |
| Switzerland                                        |                                                  | 35,370                  | 2.49                                                                                              | 00:03:09          | 41.27%                 | 48.87%                                               |  |
| United States                                      |                                                  | 22,623                  | 1.48                                                                                              | 00:03:17          | 74.78%                 | 48.84%                                               |  |
| United Kingdom                                     |                                                  | 9,604                   | 1.78                                                                                              | 00:04:10          | 65.79%                 | 42.67%                                               |  |
| Netherlands                                        |                                                  | 7,432                   | 1.96                                                                                              | 00:03:10          | 60.20%                 | 43.42%                                               |  |
| Japan                                              |                                                  | 5,999                   | 1.50                                                                                              | 00:02:33          | 69.11%                 | 46.06%                                               |  |
| France                                             |                                                  | 4,125                   | 2.00                                                                                              | 00:03:15          | 55.15%                 | 49.92%                                               |  |
| Canada                                             |                                                  | 3,345                   | 1.43                                                                                              | 00:04:19          | 80.75%                 | 46.70%                                               |  |