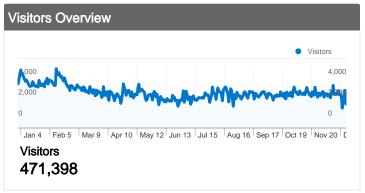

### 471,398 people visited this site

1,031,079 Visits

471,398 Absolute Unique Visitors

2,678,272 Pageviews

2.60 Average Pageviews

00:04:23 Time on Site

45.64% Bounce Rate

43.87% New Visits