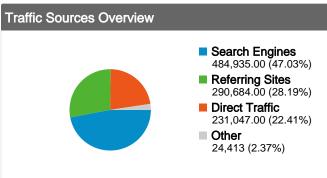

# 1,031,079 visits came from 151 countries/territories

| Site Usage                                         |                                                  |                         |                                                                                                   |                   |                        |                                                      |  |
|----------------------------------------------------|--------------------------------------------------|-------------------------|---------------------------------------------------------------------------------------------------|-------------------|------------------------|------------------------------------------------------|--|
| Visits<br>1,031,079<br>% of Site Total:<br>100.00% | Pages/Visit<br>2.60<br>Site Avg:<br>2.60 (0.00%) | <b>00:04:</b> Site Avg: | Avg. Time on Site 00:04:23 Site Avg: 00:04:23 (0.00%)  Wew Visits 43.87% Site Avg: 43.79% (0.19%) |                   | <b>45.64</b> Site Avg: | Bounce Rate<br>45.64%<br>Site Avg:<br>45.64% (0.00%) |  |
| Country/Territory                                  |                                                  | Visits                  | Pages/Visit                                                                                       | Avg. Time on Site | % New Visits           | Bounce Rate                                          |  |
| Germany                                            |                                                  | 858,589                 | 2.68                                                                                              | 00:04:32          | 42.29%                 | 45.43%                                               |  |
| Austria                                            |                                                  | 54,697                  | 2.67                                                                                              | 00:04:18          | 36.78%                 | 43.67%                                               |  |
| Switzerland                                        |                                                  | 35,370                  | 2.49                                                                                              | 00:03:09          | 41.27%                 | 48.87%                                               |  |
| United States                                      |                                                  | 22,623                  | 1.48                                                                                              | 00:03:17          | 74.78%                 | 48.84%                                               |  |
| United Kingdom                                     |                                                  | 9,604                   | 1.78                                                                                              | 00:04:10          | 65.79%                 | 42.67%                                               |  |
| Netherlands                                        |                                                  | 7,432                   | 1.96                                                                                              | 00:03:10          | 60.20%                 | 43.42%                                               |  |
| Japan                                              |                                                  | 5,999                   | 1.50                                                                                              | 00:02:33          | 69.11%                 | 46.06%                                               |  |
| France                                             |                                                  | 4,125                   | 2.00                                                                                              | 00:03:15          | 55.15%                 | 49.92%                                               |  |
| Canada                                             |                                                  | 3,345                   | 1.43                                                                                              | 00:04:19          | 80.75%                 | 46.70%                                               |  |